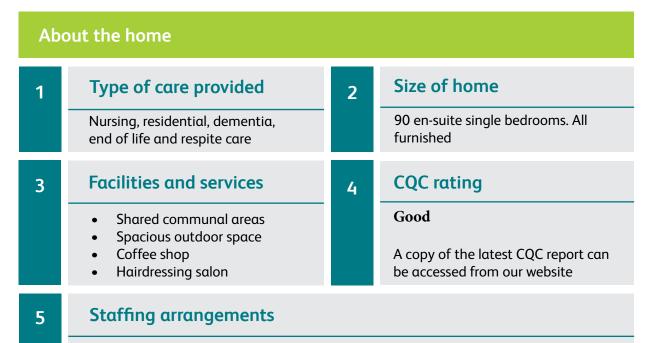

## **Key facts - Fremantle Court**

We want to ensure that you have all the information you need when you are selecting a care home, so we have outlined below some key information that you may wish to know.

Our care workers look after groups of residents and we ensure that we have sufficient numbers of suitably qualified and experienced employees according to a robust and regular assessment of individual needs. All of our care team are expected to complete the care certificate within three months of joining.